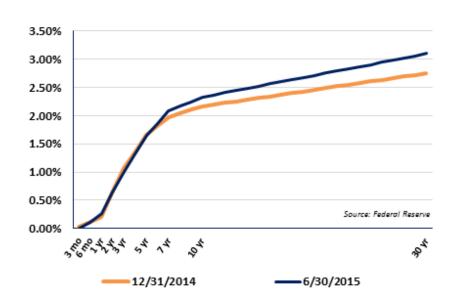

| Sector                | 03/31/2015 | 06/30/2015 |  |  |  |  |  |  |
| Treasury              | 100%       | 100%       |  |  |  |  |  |  |
| Agency                | 0%         | 0%         |  |  |  |  |  |  |
| Credit                | 0%         | 0%         |  |  |  |  |  |  |
| Exempt Muni           | 0%         | 0%         |  |  |  |  |  |  |
| Taxable Muni          | 0%         | 0%         |  |  |  |  |  |  |
| MPT                   | 0%         | 0%         |  |  |  |  |  |  |
| СМО                   | 0%         | 0%         |  |  |  |  |  |  |
| ABS                   | 0%         | 0%         |  |  |  |  |  |  |
| CMBS                  | 0%         | 0%         |  |  |  |  |  |  |
| Short-Term            | 0%         | 0%         |  |  |  |  |  |  |

#### Treasury Yield Curves



#### World Bond Yields

| As of 06/30/2015 | 2 year | 10 year |
|------------------|--------|---------|
| US               | 0.64%  | 2.33%   |
| UK               | 0.56%  | 2.02%   |
| Germany          | -0.23% | 0.76%   |
| France           | -0.16% | 1.19%   |
| Italy            | 0.44%  | 2.33%   |
| Spain            | 0.44%  | 2.30%   |
| Portugal         | 0.08%  | 3.00%   |
| Japan            | 0.00%  | 0.46%   |

Source: Federal Reserve, Bloomberg

#### 10 Year Treasury Yields YTD



- Rates remained volatile throughout the second quarter as investors weighed solid economic numbers versus continued geopolitical risks in the market
- With the 10 year closing the quarter at 2.35%, we have experienced a 17 basis point (bp) rise since year end
- As the economic landscape in the US co