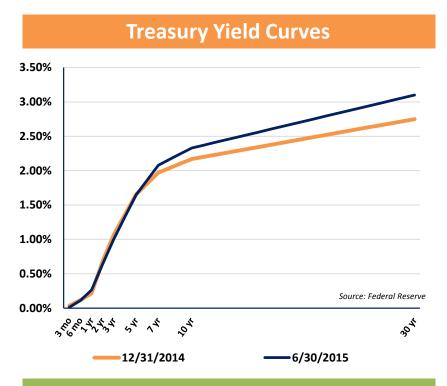

|  |  |  |  |  |
| Yield                           | The implied return achievable for purchasing a bond at a given price.                                                                                                                                                                                                                                                                                                                                                                                            |  |  |  |  |  |

# **Appendix**

**Presentation Overview** 

## Overview

- Economic overview and market update
- Portfolio review
- Performance

## Treasury Yields and World Bond Yields



#### **US Treasury Yields**

|         | 12/31/2014 | 6/30/2015 |
|---------|------------|-----------|
| 3 Month | 0.04%      | 0.01%     |
| 2 Year  | 0.68%      | 0.64%     |
| 3 Year  | 1.07%      | 1.00%     |
| 10 Year | 2.17%      | 2.33%     |
| 30 Year | 2.75%      | 3.10%     |

## 10 Year Yields in 2015



#### **World Bond Yields**

| As of 06/30/2015 | 2 year | 10 year |
|------------------|--------|---------|
| US               | 0.64%  | 2.33%   |
| UK               | 0.56%  | 2.02%   |
| Germany          | -0.23% | 0.76%   |
| France           | -0.16% | 1.19%   |
| Italy            | 0.44%  | 2.33%   |
| Spain            | 0.44%  | 2.30%   |
| Portugal         | 0.08%  | 3.00%   |
| Japan            | 0.00%  | 0.46%   |

Source: Federal Reserve, Bloomberg

## Key Fed Indi