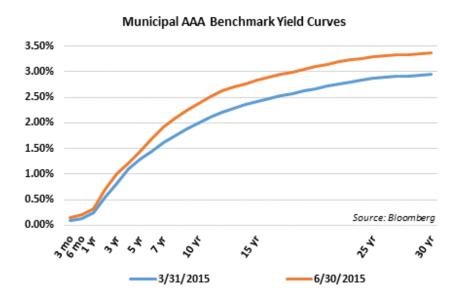

of heavy issuance for much of the second quarter of 2015. Bond Buyer 30-day visible supply averaged almost \$11.5 billion over the quarter, with a high point of almost \$16 billion in May:



By means of comparison, the average 30-day visible supply figure for the second quarter over the last past five years was \$8.9 billion. As was the case in the first quarter, much of the supply was the result of refinancing of existing debt. With Treasury yields increasing toward the end of the quarter, refunding issuance appears to be slowing somewhat. Couple that with seasonal slowing issuance trends normally seen during the third quarter and we should see supply pressure abate to a large extent.

Long end, pre-tax yields rose dramatically and the municipal yield curve steepened over the quarter:



According to Municipal Market Data, thirty-year AAA pre-tax yields increased 49bps to finish the quarter at 3.28%. At the same time, ten-year AAA yields rose 35bps, finishing the quarter 2.28% and five-year yields rose 15bps finishing at 1.38%.

As we enter the third quarter, we are less enthusiastic about adding municipals given current pre-tax yield percentages versus Treasuries which are more or less at fair value. It should be noted that Prime Advisors has never recommend taking exposure to Puerto Rico credits for our clients. We will, however, continue to monitor the Puerto Rico situation to gauge possible contagion into the broader municipal market. At this time we don't anticipate a broader market sell-off, but we would welcome such an event as a buying opportunity for names we fa