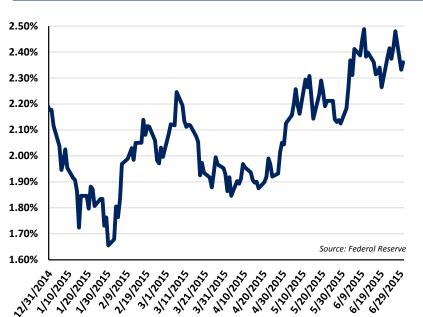

|  |  |  |  |  |

# **Appendix**

**Presentation Overview** 

## Overview

- Economic overview and market update
- Portfolio review
- Performance

## Treasury Yields and World Bond Yields



#### **US Treasury Yields**

|         | 12/31/2014 | 6/30/2015 |
|---------|------------|-----------|
| 3 Month | 0.04%      | 0.01%     |
| 2 Year  | 0.68%      | 0.64%     |
| 3 Year  | 1.07%      | 1.00%     |
| 10 Year | 2.17%      | 2.33%     |
| 30 Year | 2.75%      | 3.10%     |

## 10 Year Yields in 2015



#### **World Bond Yields**

| As of 06/30/2015 | 2 year | 10 year |
|------------------|--------|---------|
| US               | 0.64%  | 2.33%   |
| UK               | 0.56%  | 2.02%   |
| Germany          | -0.23% | 0.76%   |
| France           | -0.16% | 1.19%   |
| Italy            | 0.44%  | 2.33%   |
| Spain            | 0.44%  | 2.30%   |
| Portugal         | 0.08%  | 3.00%   |
| Japan            | 0.00%  | 0.46%   |

Source: Federal Reserve, Bloomberg

## Key Fed Indicators



# Portfolio Changes

| Garden State Muni Joint Insurance Fund               | 06/30/2014 | 09/30/2014 | 12/31/2014 | 03/31/2015 | 06/30/2015 |
|------------------------------------------------------|------------|------------|------------|------------|------------|
| Treasury Yields