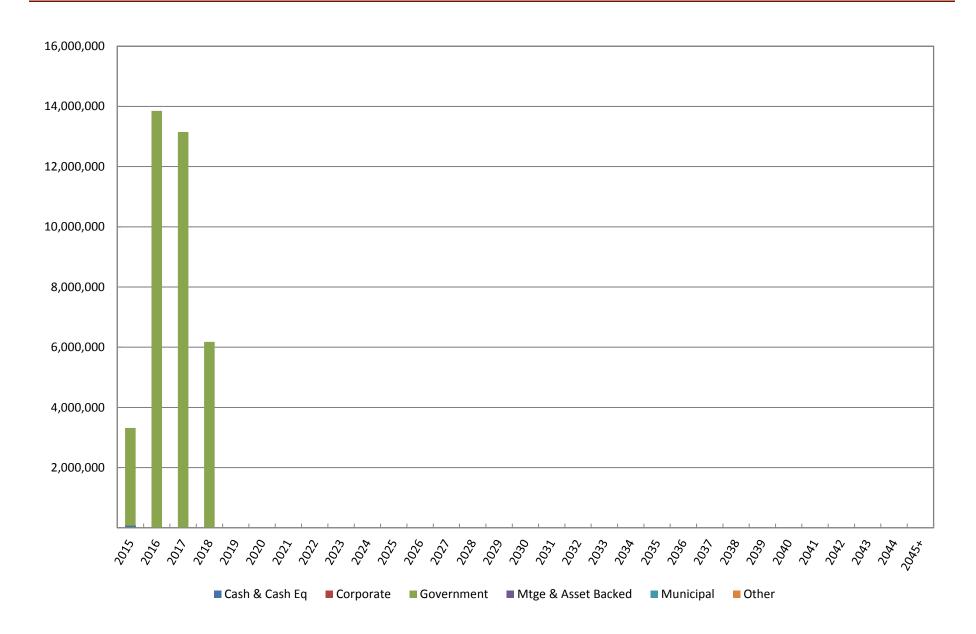

0   | 0                  | 0  | C                   |
| Total                | 0             | 0               | 0                |                              |                                |                       |           | 0   | 0                  | 0  | (                   |
| Grand Total          |               |                 |                  |                              |                                |                       |           |     |                    |    |                     |
| Total                | 36,405,978    | 36,532,959      | 126,981          |                              |                                |                       |           | 31  | 129,627            | 1  | (2,646)             |

### Maturity Schedule By Weighted Average Life



### Effective Maturity Schedule

| Year                     | Book Value       | Tax Equiv. Book Yield | % of Total Book Value |
|--------------------------|------------------|-----------------------|-----------------------|
| 2015                     | 3,249,864        | 0.31                  | 9%                    |
| 2016                     | 13,858,606       | 0.61                  | 38%                   |
| 2017                     | 13,095,778       | 0.94                  | 36%                   |
| 2018                     | 6,134,300        | 1.00                  | 17%                   |
| 2019+                    | 0                | 0.00                  | 0%                    |
| Subtotal                 | 36,338,547       | 0.77                  | 100%