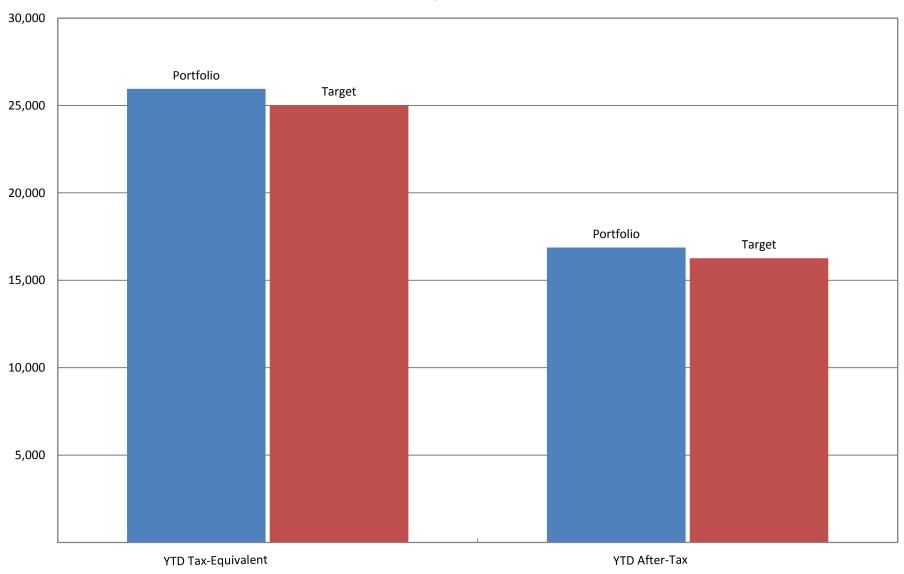

#### Treasurer's Report – Patrick DeBlasio-

Mr. DeBlasio reviewed the monthly treasurer's report and cash management account and advised that the Fund has met all outstanding obligations and its financial position is secure.