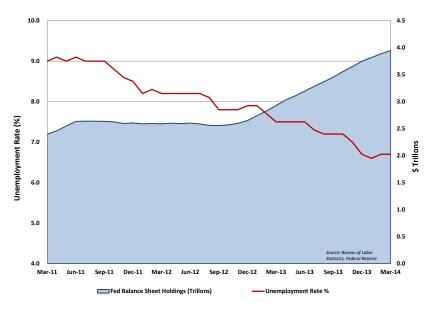

# **Garden State Municipal Joint Insurance Fund Monthly Status Report**

April 23, 2014

30,230,359.35 \$

34,462,318.27 \$

30,218,597.68 36,099,222.66

MEMO TO: INSURANCE FUND CHAIRMAN RODINO

FROM: PATRICK J. DEBLASIO, CPA, CMFO, CGFM, -FUND TREASURER