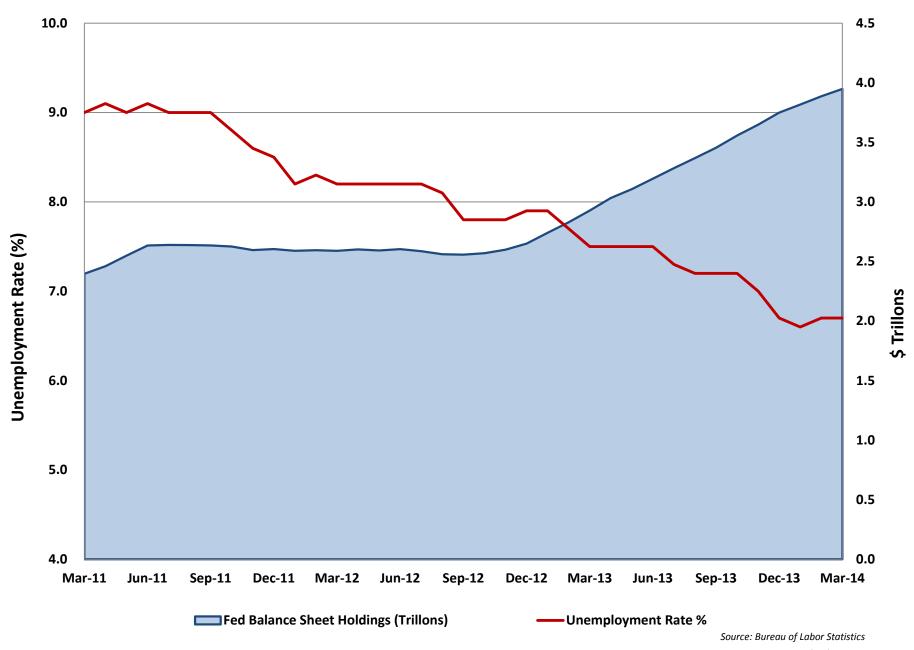

#### Treasurer's Report – Patrick DeBlasio-

Mr. DeBlasio reviewed the monthly treasurer's report and cash management account and advised that the Fund has met all outstanding obligations and its financial position is secure.