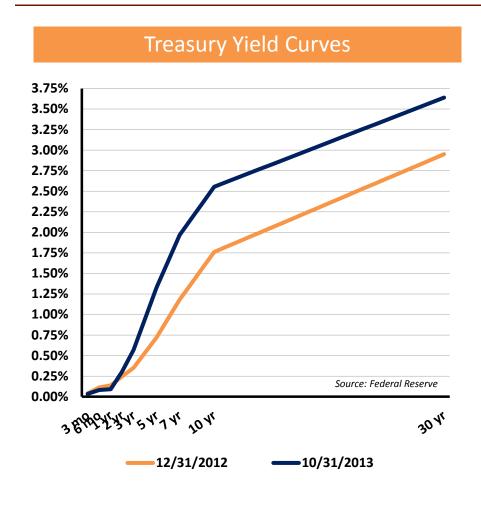

----------------------------------------------------------------------------------------------------------------------------------------------|
|            | Garden State                                |              | Evidence of insurance as respects Morristown Recreation Travel Basketball Teams' (Township Sponsored) participation in the Garden State Basketball                      |
| 11/8/2013  | Basketball League                           | 2013 GL      | League.                                                                                                                                                                 |

# Garden State Muni Joint Insurance Fund

MONTHLY INVESTMENT REPORT

AS OF 10/31/2013



Prime Advisors, Inc.

# Treasury Yield Curves and 10 Year Treasury Yield





|         | US Treasu  | ury Yields |
|---------|------------|------------|
|         | 12/31/2012 | 10/31/2013 |
| 3 Month | 0.04%      | 0.04%      |
| 2 Year  | 0.25%      | 0.31%      |
| 10 Year | 1.76%      | 2.55%      |
| 30 Year | 2.95%      | 3.64%      |

# **Employment**



# Labor Force Participation Rate 66.5% 66.0% 65.5% 65.0% 64.5% 64.0% 63.5% 63.0% 62.5% 62.0% Source: Bureau of Labor Statistics 61.5% **US Labor Force Participation Rate**

# Housing and Mortgage Rates



# Maturity Schedule By Weighted Average Life



# Portfolio Changes

| Garden State Muni Joint Insurance Fund               | 12/31/2012 | 03/31/2013 | 06/30/2013 | 09/30/2013 | 10/31/2013 |
|------------------------------------------------------|------------|------------|------------|------------|-----