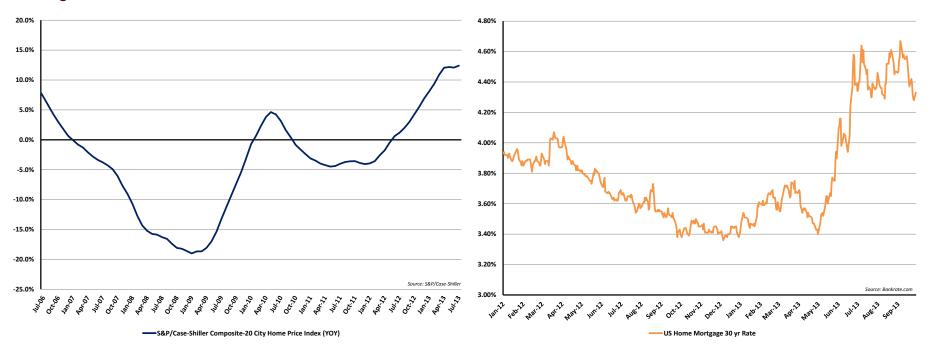

n, and tapering of QE3 brought volatility to the bond market this quarter, as a result, rates traded a wide range from 2.48% to 3.03%
- With the market uncertainty, the Fed decided against tapering of purchases at the September meeting and will re-evaluate in coming months

#### **Employment**



- Employment numbers are not strong enough to give Federal Reserve confidence in the state of the recovery
- Unemployment rate has fallen to 7.3%, but labor force participation levels remain at the lowest levels in 35 years
- Chairman Bernanke indicated that the Fed would look to cease asset purchases when the unemployment rate reaches 7.0%, which is expected the first half of 2014
- U.S. Department of Labor will delay September employment reports until government operations resume

#### Housing



- S&P/Case-Shiller Home Price Index continues to indicate a housing rebound in the U.S. with year over year returns at +12.39% (as of July 2013)
- With the rise in yields, mortgage rates have also moved higher ending September at 4.28% up from 3.45% at year end
- While housing has been a big driver in growth for 2013, concerns remain that higher mortgage rates may slow recovery and buyers ability to pay higher prices

#### Municipals

Fear of higher interest rates, coupled with the high profile bankruptcy filing in Detroit and increased fears of Puerto Rico credits continued the trend of massive outflows from tax exempt municipal bond funds during the 3<sup>rd</sup> quarter. As a result, the dramatic sell-off from the 2<sup>nd</sup> quarter continued for much of the 3<sup>rd</sup> quarte