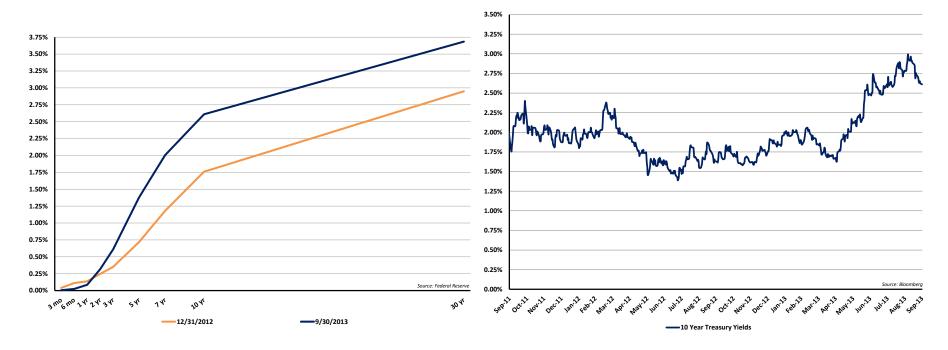

|                                                          |
|                                        |              |              |                                                          |

| PERFORMANCE:               |           |                  |            |  |  |  |  |  |  |  |
|----------------------------|-----------|------------------|------------|--|--|--|--|--|--|--|
| Tax-equivalent Performance | Portfolio | Target/Benchmark | Difference |  |  |  |  |  |  |  |
| YTD Booked Income          | \$42,321  | \$29,909         | \$12,412   |  |  |  |  |  |  |  |
| QTD Total Return           | 0.18%     | 0.16%            | 0.02%      |  |  |  |  |  |  |  |
| YTD Total Return           | 0.27%     | 0.26%            | 0.01%      |  |  |  |  |  |  |  |

#### Treasury Yield Curves



- Rates continued to push higher this quarter as the 10 year Treasury bond ended September at 2.61%, up from 2.47% the previous quarter end
- Uncertainty over the strength of recovery, a looming government shutdown, and tapering of QE3 brought volatility to the bond market this quarter, as a result, rates traded a wide range from 2.48% to 3.03%
- With the market uncertainty, the Fed decided against tapering of purchases at the September meeting and will re-evaluate in coming months

#### **Employment**



- Employment numbers are not strong enough to give Federal Reserve confidence in the state of the recovery
- Unemployment rate has fallen to 7.3%, but labor force participation levels remain at the lowest levels in 35 years
- Chairman Bernanke indicated that the Fed would look to cease