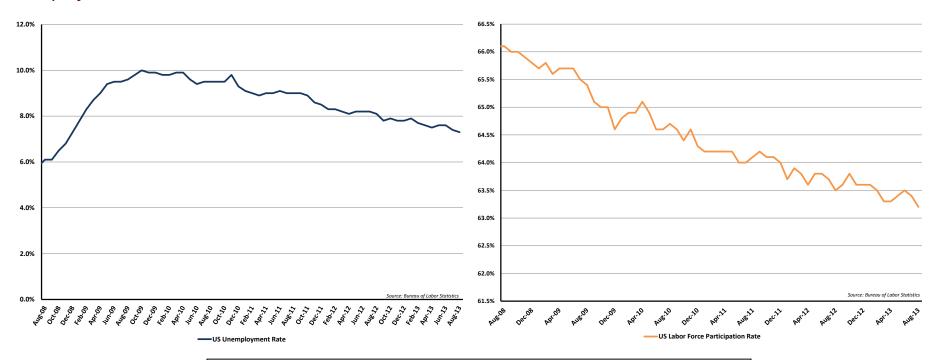

| \$42,321  | \$29,909         | \$12,412   |  |  |  |  |  |  |  |
| QTD Total Return           | 0.18%     | 0.16%            | 0.02%      |  |  |  |  |  |  |  |
| YTD Total Return           | 0.27%     | 0.26%            | 0.01%      |  |  |  |  |  |  |  |

#### Treasury Yield Curves



- Rates continued to push higher this quarter as the 10 year Treasury bond ended September at 2.61%, up from 2.47% the previous quarter end
- Uncertainty over the strength of recovery, a looming government shutdown, and tapering of QE3 brought volatility to the bond market this quarter, as a result, rates traded a wide range from 2.48% to 3.03%
- With the market uncertainty, the Fed decided against tapering of purchases at the September meeting and will re-evaluate in coming months

#### **Employment**



- Employment numbers are not strong enough to give Federal Reserve confidence in the state of the recovery
- Unemployment rate has fallen to 7.3%, but labor force participation levels remain at the lowest levels in 35 years
- Chairman Bernanke indicated that the Fed would look to cease asset purchases when the unemployment rate reaches 7.0%, which is expected the first half of 2014
- U.S. Department of Labor will delay September employment reports until government operations resume

#### Housing



- S&P/Case-Shiller Home Price Index continues to indicate a housing rebound in the U.S. with year over year returns at +12.39% (as of July 2013)
- With the rise in yields, mortgage rates have also moved higher ending September at 4.28% up from 3.45% at year end
- While housing has been a big d