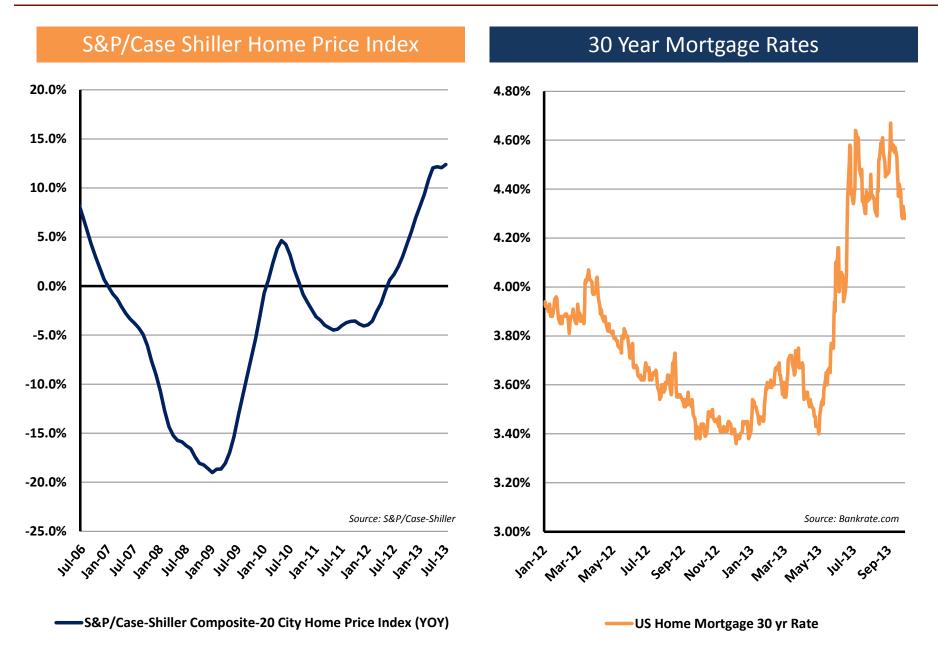

le for purchasing a bond at a given price.                                                                                                                                                                                                                                                                                               |



#### Overview

- Economic overview and market update
- Portfolio review
- Performance

### Treasury Yield Curves and 10 Year Treasury Yield





|         | US Treası  | ıry Yields |
|---------|------------|------------|
|         | 12/31/2012 | 9/30/2013  |
| 3 Month | 0.04%      | 0.01%      |
| 2 Year  | 0.25%      | 0.32%      |
| 10 Year | 1.76%      | 2.61%      |
| 30 Year | 2.95%      | 3.69%      |

### **Employment**



### Housing and Mortgage Rates



# Portfolio Changes

| Garden State Muni Joint Insurance Fund               | 09/30/2012 | 12/31/2012 | 03/31/2013 | 06/30/2013 | 09/30/2013 |
|------------------------------------------------------|------------|------------|------------|------------|------------|
| Treasury Yields                                      |            |            |            |            |            |
| 2 yr Treasury Yield                                  | 0.24%      | 0.25%      | 0.25%      | 0.36%      | 0.33%      |
| 5 yr Treasury Yield                                  | 0.63%      | 0.72%      | 0.78%      | 1.39%      | 1.39%      |
| 10 yr Treasury Yield                                 | 1.64%      | 1.75%      | 1.86%      | 2.48%      | 2.62%      |
| Book Statistics