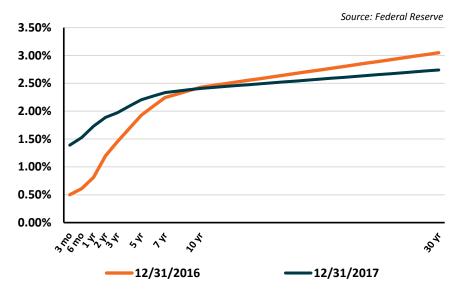

|  |
| ABS                   | 0%         | 0%         |  |  |  |  |
| CMBS                  | 0%         | 0%         |  |  |  |  |
| Short-Term            | 2%         | 4%         |  |  |  |  |

| PERFORMANCE                   | :         |                  |            |
|-------------------------------|-----------|------------------|------------|
| Tax-equivalent<br>Performance | Portfolio | Target/Benchmark | Difference |
| YTD Booked<br>Income          | \$450,648 | \$408,179        | \$42,469   |
| QTD Total Return              | -0.13%    | -0.22%           | 0.09%      |
| YTD Total Return              | 0.53%     | 0.33%            | 0.20%      |
|                               |           |                  |            |

#### Economic Outlook

#### **Treasury Yield Curves**



#### **10 Year Treasury Yields**



- 10 year Treasuries traded in a range of approximately 59 basis points (bps) in 2017
  - Reached high of 2.63% on expectations of growth and inflation
  - Touched low of 2.04% on market impatience over political gridlock and geopolitical concerns
  - o 10 year yields finished the year at 2.41%, down only 2 bps of where it closed in 2016
- Flattening of the yield curve was the most significant change to rates in 2017
  - Brought on by the Fed's hawkish stance, driving short rates higher while simultaneously reducing long-term inflation concerns
  - Slope of the Treasury curve between 2 and 10 years flattened to the lowest levels since 2007
    - Difference between 2 and 10 year yields ended the year at 52 bps
- Fed remained active in 2017
  - Increased