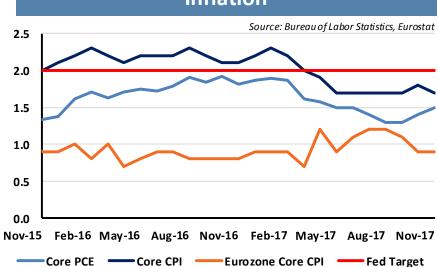

|
| Yield                           | The implied return achievable for purchasing a bond at a given price.                                                                                                                                                                                                                                                                                                                                                                                            |

# **Appendix**

**Presentation Overview** 

## Overview

- Economic overview and market update
- Portfolio review
- Performance

## Treasury Yields and Federal Reserve

### **Treasury Yield Curves**



### **10 Year Treasury Yields**



# **Inflation**



## **Average Monthly Payroll Changes**



## **Central Bank Balance Sheets (USD)**



### **World Bond Yields**

|         | 12/31/2016                        | 12/31/2017 | Difference |  |  |  |
|---------|-----------------------------------|------------|------------|--|--|--|
| US      | 2.43%                             | 2.41%      | (0.02%)    |  |  |  |
| UK      | 1.24%                             | 1.19%      | (0.05%)    |  |  |  |
| Germany | 0.21%                             | 0.42%      | 0.21%      |  |  |  |
| France  | 0.68%                             | 0.78%      | 0.10%      |  |  |  |
| Italy   | 1.81%                             | 2.01%      | 0.20%      |  |  |  |
| Spain   | 1.38%                             | 1.56%      | 0.18%      |  |  |  |
| Japan   | 0.04%