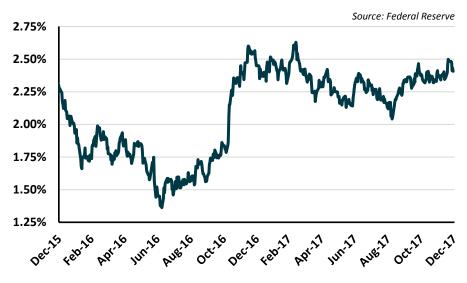

| 0%         |  |  |  |  |
| CMBS                  | 0%         | 0%         |  |  |  |  |
| Short-Term            | 2%         | 4%         |  |  |  |  |

| PERFORMANCE                   | :         |                  |            |
|-------------------------------|-----------|------------------|------------|
| Tax-equivalent<br>Performance | Portfolio | Target/Benchmark | Difference |
| YTD Booked<br>Income          | \$450,648 | \$408,179        | \$42,469   |
| QTD Total Return              | -0.13%    | -0.22%           | 0.09%      |
| YTD Total Return              | 0.53%     | 0.33%            | 0.20%      |
|                               |           |                  |            |

#### Economic Outlook

#### **Treasury Yield Curves**



#### **10 Year Treasury Yields**



- 10 year Treasuries traded in a range of approximately 59 basis points (bps) in 2017
  - Reached high of 2.63% on expectations of growth and inflation
  - Touched low of 2.04% on market impatience over political gridlock and geopolitical concerns
  - o 10 year yields finished the year at 2.41%, down only 2 bps of where it closed in 2016
- Flattening of the yield curve was the most significant change to rates in 2017
  - Brought on by the Fed's hawkish stance, driving short rates higher while simultaneously reducing long-term inflation concerns
  - Slope of the Treasury curve between 2 and 10 years flattened to the lowest levels since 2007
    - Difference between 2 and 10 year yields ended the year at 52 bps
- Fed remained active in 2017
  - Increased the Fed Funds rate three times
  -