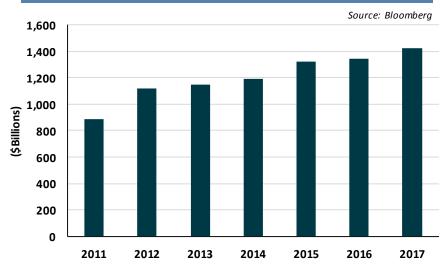

ference |  |  |  |
|---------|-----------------------------------|------------|------------|--|--|--|
| US      | 2.43%                             | 2.41%      | (0.02%)    |  |  |  |
| UK      | 1.24%                             | 1.19%      | (0.05%)    |  |  |  |
| Germany | 0.21%                             | 0.42%      | 0.21%      |  |  |  |
| France  | 0.68%                             | 0.78%      | 0.10%      |  |  |  |
| Italy   | 1.81%                             | 2.01%      | 0.20%      |  |  |  |
| Spain   | 1.38%                             | 1.56%      | 0.18%      |  |  |  |
| Japan   | 0.04%                             | 0.04%      | 0.00%      |  |  |  |
|         | Source: Federal Reserve, Bloomber |            |            |  |  |  |

### **Corporate Bond Issuance**



### **Municipal Bond Issuance**



# Portfolio Changes

| Garden State Muni Joint Insurance Fund               | 12/31/2016 | 03/31/2017 | 06/30/2017 | 09/30/2017 | 12/31/2017 |
|------------------------------------------------------|------------|------------|------------|------------|------------|
| Treasury Yields                                      |            |            |            |            |            |
| 2 yr Treasury Yield                                  | 1.20%      | 1.26%      | 1.38%      | 1.48%      | 1.89%      |
| 5 yr Treasury Yield                                  | 1.92%      | 1.93%      | 1.88%      | 1.93%      | 2.19%      |
| 10 yr Treasury Yield                                 | 2.43%      | 2.39%      | 2.30%      | 2.33%      | 2.41%      |
| Book Sta