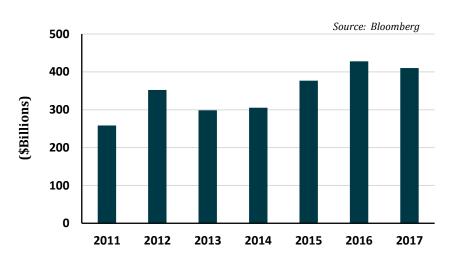

rg

#### **Global Considerations**

- Even with low inflation, the ECB is taking steps to reduce liquidity by slowing purchases in their quantitative easing program
  - Beginning January and September 2018, the ECB will reduce monthly purchases from \$60bn to \$30bn euros
  - While slowing asset purchases, there is little expectation of rate hikes before 2019
- Globally, it is expected that major central banks will continue to reduce assets
- Over the short term, the yield effects of the Fed reducing holdings and slowly raising short rates, will be offset by continued foreign demand of US fixed income, which offers relative value and attractive yields versus other economies

#### **Corporate and Municipal Bond Supply**

#### **Corporate Bond Issuance**



#### **Municipal Bond Issuance**



#### **Global Considerations**

- Even with low inflation, the ECB is taking steps to reduce liquidity by slowing purchases in their quantitative easing program
  - Beginning January and September 2018, the ECB will reduce monthly purchases from \$60bn to \$30bn euros
  - o While slowing asset purchases, there is little expectation of rate hikes before 2019
- Globally, it is expected that major central banks will continue to reduce assets
- Over the short term, the yield effects of the Fed reducing holdings and slowly raising short rates, will be offset by continued foreign demand of US fixed income, which offers relative value and attractive yields versus other economies

#### Economic Outlook

#### **Municipals**

The municipal bond market posted strong returns in 2017. According to Ba