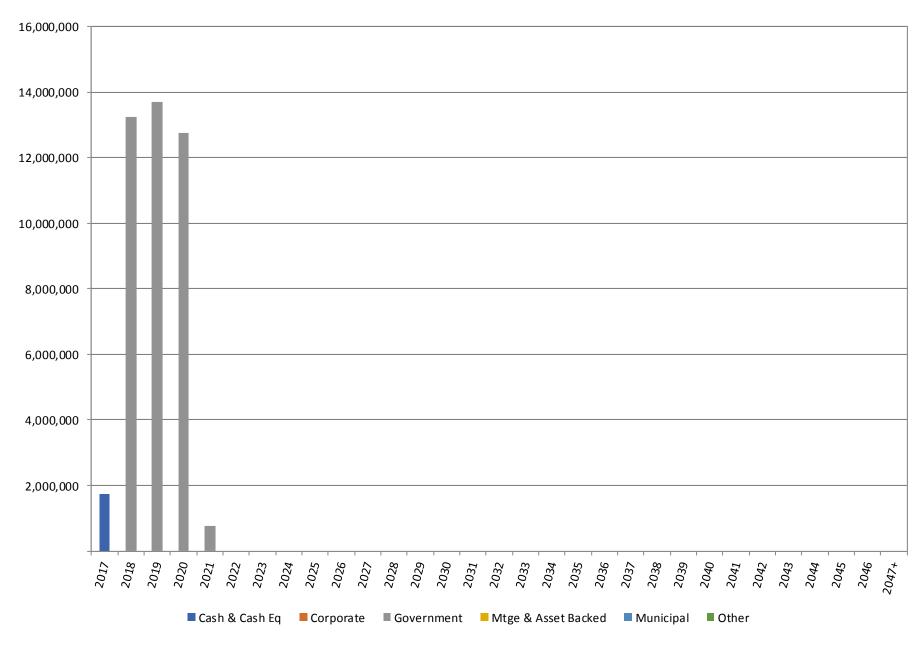

|           | 0   | 0                   | 0  | 0                   |
| Total                        | 0                     | 0          | 0         |                                   |              |                         |           | 0   | 0                   | 0  | 0                   |
| Grand Total                  |                       |            |           |                                   |              |                         |           |     |                     |    |                     |
| Total                        | 42,186,844            | 41,847,625 | (339,220) |                                   |              |                         |           | 0   | 0                   | 36 | (339,220)           |

# Maturity Schedule By Weighted Average Life



# Effective Maturity Schedule

| Book Value | Tax Equiv. Book Yield                                                                      | % of Total Book Value                                                                                    |
|------------|--------------------------------------------------------------------------------------------|----------------------------------------------------------------------------------------------------------|
| 0          | 0.00                                                                                       | 0%                                                                                                       |
| 13,250,217 | 1.02                                                                                       | 33%