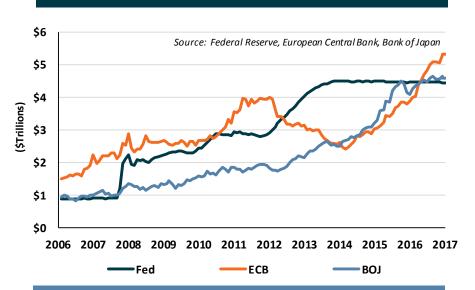

| The implied return achievable for purchasing a bond at a given price.                                                                                                                                                                                                                                                                                                                                                                                            |

# **Appendix**

**Presentation Overview** 

## Overview

- Economic overview and market update
- Portfolio review
- Performance

## Treasury Yields and Federal Reserve

### **Treasury Yield Curves**



### **10 Year Treasury Yields**



# **Inflation**



## **Average Monthly Payroll Changes**



## **Central Bank Balance Sheets (USD)**



### **World Bond Yields**

|         | 12/31/2016                        | 12/31/2017 | Difference |  |  |  |
|---------|-----------------------------------|------------|------------|--|--|--|
| US      | 2.43%                             | 2.41%      | (0.02%)    |  |  |  |
| UK      | 1.24%                             | 1.19%      | (0.05%)    |  |  |  |
| Germany | 0.21%                             | 0.42%      | 0.21%      |  |  |  |
| France  | 0.68%                             | 0.78%      | 0.10%      |  |  |  |
| Italy   | 1.81%                             | 2.01%      | 0.20%      |  |  |  |
| Spain   | 1.38%                             | 1.56%      | 0.18%      |  |  |  |
| Japan   | 0.04%                             | 0.04%      | 0.00%      |  |  |  |
|         | Source: Fede