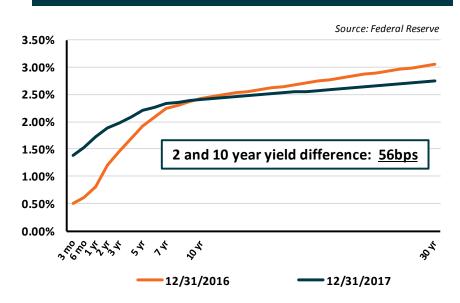

|
| Yield                           | The implied return achievable for purchasing a bond at a given price.                                                                                                                                                                                                                                                                                                                                                                                            |

# **Appendix**

**Presentation Overview** 

## Overview

- Economic overview and market update
- Portfolio review
- Performance

## Treasury Yields and Federal Reserve

### **Treasury Yield Curves**



### **10 Year Treasury Yields**



# **Inflation**



## **Average Monthly Payroll Changes**



## **Central Bank Balance Sheets (USD)**



### **World Bond Yields**

|         | 12/31/2016                        | 12/31/2017 | Difference |  |  |  |
|---------|-----------------------------------|------------|------------|--|--|--|
| US      | 2.43%                             | 2.41%      | (0.02%)    |  |  |  |
| UK      | 1.24%                             | 1.19%      | (0.05%)    |  |  |  |
| Germany | 0.21%                             | 0.42%      | 0.21%      |  |  |  |
| France  | 0.68%                             | 0.78%      | 0.10%      |  |  |  |
| Italy   | 1.81%                             | 2.01%      | 0.20%      |  |  |  |
| Spain   | 1.38%                             | 1.