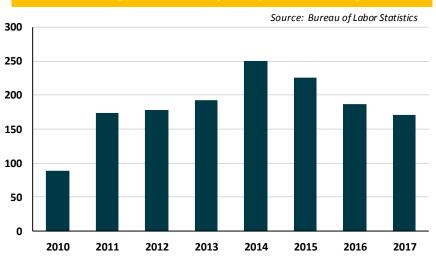

|
| Yield                           | The implied return achievable for purchasing a bond at a given price.                                                                                                                                                                                                                                                                                                                                                                                            |

# **Appendix**

**Presentation Overview** 

## Overview

- Economic overview and market update
- Portfolio review
- Performance

## Treasury Yields and Federal Reserve

### **Treasury Yield Curves**



### **10 Year Treasury Yields**



# **Inflation**



## **Average Monthly Payroll Changes**



## **Central Bank Balance Sheets (USD)**



### **World Bond Yields**

|         | 12/31/2016                        | 12/31/2017 | Difference |  |  |  |
|---------|-----------------------------------|------------|------------|--|--|--|
| US      | 2.43%                             | 2.41%      | (0.02%)    |  |  |  |
| UK      | 1.24%                             | 1.19%      | (0.05%)    |  |  |  |
| Germany | 0.21%                             | 0.42%      | 0.21%      |  |  |  |
| France  | 0.68%                             | 0.78%      | 0.10%      |  |  |  |
| Italy   | 1.81%                             | 2.01%      | 0.20%      |  |  |  |
| Spain   | 1.38%                             | 1.56%      | 0.18%      |  |  |  |
| Japan   | 0.04%                             | 0.04%      | 0.