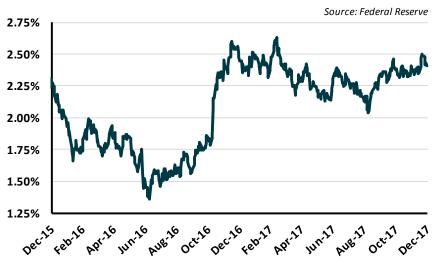

|
| Yield                           | The implied return achievable for purchasing a bond at a given price.                                                                                                                                                                                                                                                                                                                                                                                            |

# **Appendix**

**Presentation Overview** 

## Overview

- Economic overview and market update
- Portfolio review
- Performance

## Treasury Yields and Federal Reserve

### **Treasury Yield Curves**



### **10 Year Treasury Yields**



# **Inflation**



## **Average Monthly Payroll Changes**



## **Central Bank Balance Sheets (USD)**



### **World Bond Yields**

|         | 12/31/2016                        | 12/31/2017 | Difference |  |  |  |
|---------|-----------------------------------|------------|------------|--|--|--|
| US      | 2.43%                             | 2.41%      | (0.02%)    |  |  |  |
| UK      | 1.24%                             | 1.19%      | (0.05%)    |  |  |  |
| Germany | 0.21%                             | 0.42%      | 0.21%      |  |  |  |
| France  | 0.68%                             | 0.78%      | 0.10%      |  |  |  |
| Italy   | 1.81%                             | 2.01%      | 0.20%      |  |  |  |
| Spain   | 1.38%                             | 1.56%      | 0.18%      |  |  |  |
|