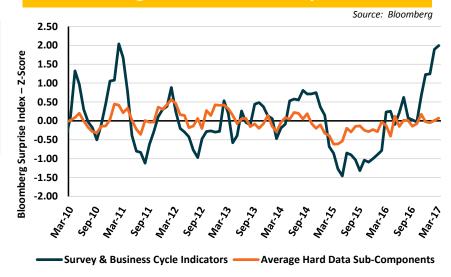

|

# **Appendix**

**Presentation Overview** 

## Overview

- Economic overview and market update
- Portfolio review
- Performance

## Treasury Yields





## **US Treasury Yields**

|         | 10/31/2016 | 12/31/2016 | 3/31/2017 |
|---------|------------|------------|-----------|
| 3 Month | 0.35%      | 0.50%      | 0.76%     |
| 2 Year  | 0.85%      | 1.20%      | 1.26%     |
| 5 Year  | 1.31%      | 1.93%      | 1.92%     |
| 10 Year | 1.83%      | 2.43%      | 2.39%     |
| 30 Year | 2.59%      | 3.05%      | 3.02%     |

## **Bloomberg US Economic Surprise Index**



## Market Indicators



## **Employment**





## **US Corporate Credit Ratings**



## Portfolio Changes

| Garden State Muni Joint Insurance Fund               | 03/31/2016 | 06/30/2016 | 09/30/2016 | 12/31/2016 | 03/31/2017 |
|------------------------------------------------------|------------|------------|------------|------------|------------|
| Treasury Yields                                      |            |            |            |            |            |
| 2 yr Treasury Yield                                  | 0.74%      | 0.59%      | 0.77%      | 1.20%      | 1.26%      |
| 5 yr Treasury Yield                                  | 1.22%      | 1.01%      | 1.15%      | 1.92%      | 1.93%      |
| 10 yr Treasury Yield                                 | 1.78%      | 1.49%