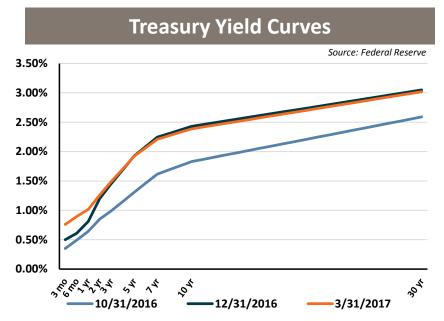

ies (GNMA, FNMA, FHLMC).                                                                                                                                         |
| Yield                           | The implied return achievable for purchasing a bond at a given price.                                                                                                                                                                                                                                                                                                                                                                                            |

# **Appendix**

**Presentation Overview** 

## Overview

- Economic overview and market update
- Portfolio review
- Performance

## Treasury Yields





## **US Treasury Yields**

|         | 10/31/2016 | 12/31/2016 | 3/31/2017 |
|---------|------------|------------|-----------|
| 3 Month | 0.35%      | 0.50%      | 0.76%     |
| 2 Year  | 0.85%      | 1.20%      | 1.26%     |
| 5 Year  | 1.31%      | 1.93%      | 1.92%     |
| 10 Year | 1.83%      | 2.43%      | 2.39%     |
| 30 Year | 2.59%      | 3.05%      | 3.02%     |

## **Bloomberg US Economic Surprise Index**



## Market Indicators



## **Employment**





## **US Corporate Credit Ratings**



## Portfolio Changes

| Garden State Muni Joint Insurance Fund               | 03/31/2016 | 06/30/2016 | 09/30/2016 | 12/31/2016 | 03/31/2017 |
|------------------------------------------------------|------------|------------|------------|------------|------------|
| Treasury Yields