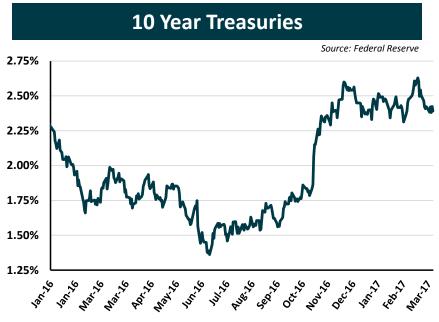

s (GNMA, FNMA, FHLMC).                                                                                                                                         |
| Yield                           | The implied return achievable for purchasing a bond at a given price.                                                                                                                                                                                                                                                                                                                                                                                            |

# **Appendix**

**Presentation Overview** 

## Overview

- Economic overview and market update
- Portfolio review
- Performance

## Treasury Yields





## **US Treasury Yields**

|         | 10/31/2016 | 12/31/2016 | 3/31/2017 |
|---------|------------|------------|-----------|
| 3 Month | 0.35%      | 0.50%      | 0.76%     |
| 2 Year  | 0.85%      | 1.20%      | 1.26%     |
| 5 Year  | 1.31%      | 1.93%      | 1.92%     |
| 10 Year | 1.83%      | 2.43%      | 2.39%     |
| 30 Year | 2.59%      | 3.05%      | 3.02%     |

## **Bloomberg US Economic Surprise Index**



## Market Indicators



## **Employment**





## **US Corporate Credit Ratings**



## Portfolio Changes

| Garden State Muni Joint Insurance Fund               | 03/31/2016 | 06/30/2016 | 09/30/2016 | 12/31/2016 | 03/31/2017 |
|------------------------------------------------------|------------|------------|------------|------------|------------|
| Treasury Yields