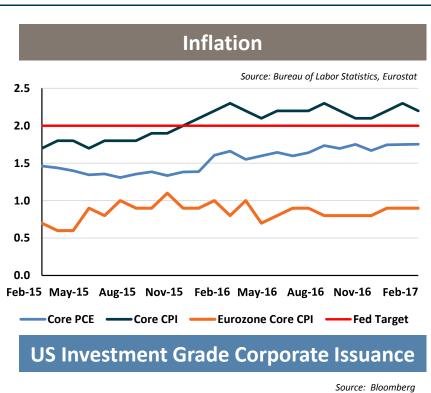

|

# **Appendix**

**Presentation Overview** 

## Overview

- Economic overview and market update
- Portfolio review
- Performance

## Treasury Yields





## **US Treasury Yields**

|         | 10/31/2016 | 12/31/2016 | 3/31/2017 |
|---------|------------|------------|-----------|
| 3 Month | 0.35%      | 0.50%      | 0.76%     |
| 2 Year  | 0.85%      | 1.20%      | 1.26%     |
| 5 Year  | 1.31%      | 1.93%      | 1.92%     |
| 10 Year | 1.83%      | 2.43%      | 2.39%     |
| 30 Year | 2.59%      | 3.05%      | 3.02%     |

## **Bloomberg US Economic Surprise Index**



## Market Indicators



## **Employment**





## **US Corporate Credit Ratings**



## Portfolio Changes

| Garden State Muni Joint Insurance Fund               | 03/31/2016 | 06/30/2016 | 09/30/2016 | 12/31/2016 | 03/31/2017 |
|------------------------------------------------------|------------|------------|------------|------------|------------|
| Treasury Yields                                      |            |            |            |            |            |
| 2 yr Treasury Yield                                  | 0.74%      | 0.59%      | 0.77%      | 1.20%      | 1.26%      |
| 5 yr Treasury Yield                                  | 1.22%      | 1.01%      | 1.15%      | 1.92%      | 1.93%      |
| 10 yr Treasury Yield                                 | 1.78%      | 1.49%      | 1.61%      | 2.43%