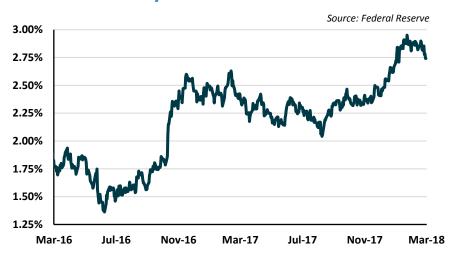

|  |  |  |  |
| Short-Term            | 4%         | 3%         |  |  |  |  |

| PERFORMANCE                   | :         |                  |            |
|-------------------------------|-----------|------------------|------------|
| Tax-equivalent<br>Performance | Portfolio | Target/Benchmark | Difference |
| YTD Booked<br>Income          | \$141,363 | \$132,472        | \$8,891    |
| QTD Total Return              | -0.02%    | -0.02%           | 0.00%      |
| YTD Total Return              | -0.02%    | -0.02%           | 0.00%      |
|                               |           |                  |            |
|                               |           |                  |            |

#### Economic Outlook

#### **Treasury Yield Curves**



#### **10 Year Treasury Yields**



- 10-year Treasuries traded in a 54-basis point (bps) range during first quarter of 2018
  - o 10-year yields began the year at 2.41% but increased to 2.74% at quarter end due to improved growth, tax reform and steady employment growth
  - Mid-February 10-year Treasuries yields hit their peak of 2.95% before settling lower the second half of the quarter
  - Geopolitical concerns and tariffs tempered stronger economic growth and rates moved lower in March
  - Yield curve continued to flatten, spread between 2yr and 10yr Treasuries closed the quarter at 47bps, tighter by 5bps YTD
    - Slope of the Treasury curve between 2 and 10 years is at the lowest levels since 2007
    - Flattening trend is a market response to Fed's hawkish stance, driving short rates higher while simultaneously redu