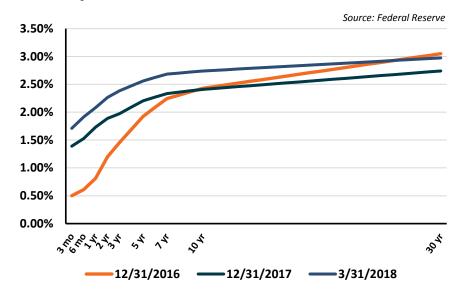

| 0%         | 0%         |  |  |  |  |
| Short-Term            | 4%         | 3%         |  |  |  |  |

| PERFORMANCE                   | :         |                  |            |
|-------------------------------|-----------|------------------|------------|
| Tax-equivalent<br>Performance | Portfolio | Target/Benchmark | Difference |
| YTD Booked<br>Income          | \$141,363 | \$132,472        | \$8,891    |
| QTD Total Return              | -0.02%    | -0.02%           | 0.00%      |
| YTD Total Return              | -0.02%    | -0.02%           | 0.00%      |
|                               |           |                  |            |
|                               |           |                  |            |

#### Economic Outlook

#### **Treasury Yield Curves**



#### **10 Year Treasury Yields**



- 10-year Treasuries traded in a 54-basis point (bps) range during first quarter of 2018
  - o 10-year yields began the year at 2.41% but increased to 2.74% at quarter end due to improved growth, tax reform and steady employment growth
  - Mid-February 10-year Treasuries yields hit their peak of 2.95% before settling lower the second half of the quarter
  - Geopolitical concerns and tariffs tempered stronger economic growth and rates moved lower in March
  - Yield curve continued to flatten, spread between 2yr and 10yr Treasuries closed the quarter at 47bps, tighter by 5bps YTD
    - Slope of the Treasury curve between 2 and 10 years is at the lowest levels since 2007
    - Flattening trend is a market response to Fed's hawkish stance, driving short ra