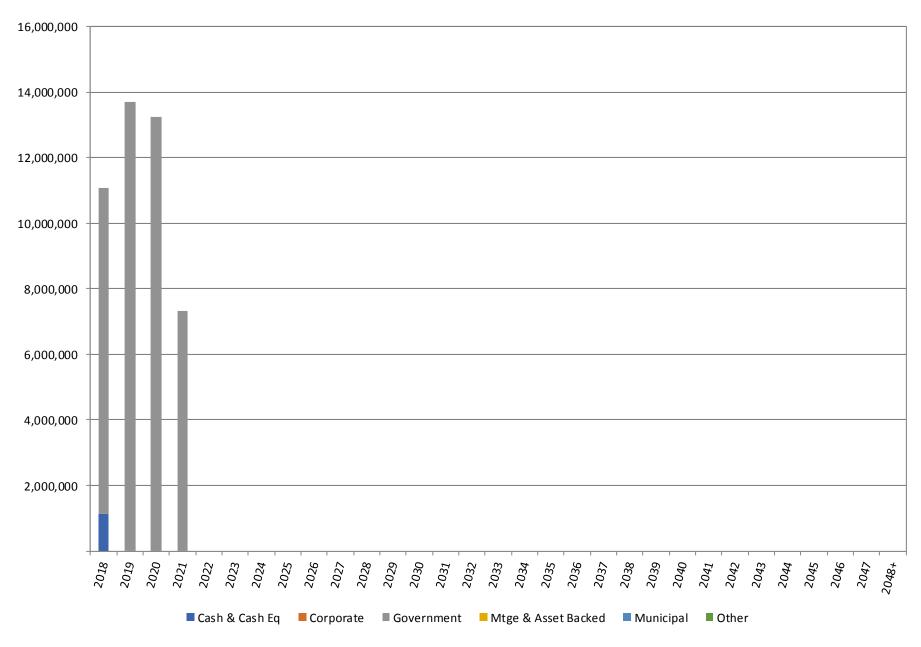

MEMO TO: INSURANCE FUND CHAIRMAN MARVIN

FROM: PATRICK J. DEBLASIO, CPA, CMFO, CGFM, -FUND TREASURER

Please be advised that the following is an update of the status of the Garden State

Municipal Joint Insurance Fund:

| а.пора сели.                                         |                                                                                             |    | January<br><u>2018</u>         |    | February<br>2018           |
|------------------------------------------------------|---------------------------------------------------------------------------------------------|----|--------------------------------|----|----------------------------|
| Beginning Cash Balance                               | Claims Accounts-TD Bank Claims Account-Bank of America D & H Claims Account-Bank of America | \$ | 315,300.76<br>280,405.30       | \$ | 314,661.58<br>3,462,257.72 |
|                                                      | NJ Cash Management                                                                          |    | 128,181.74                     |    | 128,323.57                 |
|                                                      | Custodial Account-Bank of America                                                           |    | 602,762.73                     |    | 1,671,688.53               |
|                                                      | Total Balance                                                                               | \$ | 1,326,650.53                   | \$ | 5,576,931.40               |
| Receipts:                                            |                                                                                             |    |                                |    |                            |
| Claims Account Receipts-1                            | D Bank                                                                                      | \$ | 1,567,395.32                   | \$ | 2,260,531.51               |
| Claims/Operating Account                             | Receipts-Bank of America                                                                    |    | 7,116,350.81                   |    | 6,931,564.00               |
| D & H Claims Account-Bar                             | k of America                                                                                |    | 20,111.61                      |    | 23,934.06                  |
| NJ Cash Management Acti                              | vity Receipts                                                                               |    | 141.83                         |    | 136.43                     |
| Custodial Account-Bank of                            | America                                                                                     |    | 2,000,000.00                   |    | 1,000,000.00               |
| Total Receipts                                       |                                                                                             | \$ | 10,703,999.57                  | \$ | 10,216,166.00              |
| Disbursements:                                       |                                                                                             |    |                                |    |                            |
| Claims Account Disbursem                             | nents-TD Bank                                                                               | \$ | (1,568,034.50)                 | \$ | (2,261,241.10)             |
| Claims Account Disbursements-Bank of America         |                                                                                             |    | (34,903.65)                    |    | (62,630.56)                |
| D & H Claims Account-Bar                             | k of America                                                                                |    | (20,111.61)                    |    | (23,934.06)                |
| Operating Account Disburs                            |                                                                                             |    | (3,899,594.74)                 |    | (9,250,573.78)             |
| NJ Cash Management Acti<br>Custodial Account-Bank of |                                                                                             |    | (024.074.20)                   |    | (4.042.720.55)             |
| Total Disbursements                                  | America                                                                                     | \$ | (931,074.20)<br>(6,453,718.70) | \$ | (1,942,730.55)             |
|                                                      |                                                                                             | •  | (5, 155,115115)                | *  | (10,011,11010)             |
| Ending Cash Balance                                  | Claims Accounts-TD Bank                                                                     | \$ | 314,661.58                     | \$ | 313,951.99                 |
|                                                      | Claims Account-Bank of America                                                              |    | 3,462,257.72                   |    | 1,080,617.38               |
|                                                      | D & H Claims Account-Bank of America                                                        |    | -                              |    | -                          |
|                                                      | NJ Cash Management                                                                          |    | 128,323.57                     |    | 128,460.00                 |
|                                                      | Custodial-Investments                                                                       |    | 1,671,688.53                   |    | 728,957.98                 |
|                                                      | Total Balance                                                                               | \$ | 5,576,931.40                   | \$ | 2,251,987.35               |
| Beginning Investment Balance                         |                                                                                             | \$ | 41,244,407.70                  | \$ | 42,097,219.45              |
| Change in Accrued Income                             |                                                                                             |    | 16,313.83                      |    | 11,301.05                  |
| Change in Unrealized Gain                            |                                                                                             |    | (143,929.04)                   |    | (65,758.19)                |
| Income Received/Cash Re                              | ceived                                                                                      |    | 48,964.87                      |    | 37,523.40                  |
| Realized Gain/(Loss)                                 |                                                                                             |    |                                |    | 2,622.99                   |
| Cash Receipts(Disburseme                             | ents)                                                                                       |    | 2,000,000.00                   |    | 1,000,000.00               |
| Transfer to/from Custodial                           | Account-Bank of America                                                                     |    | (1,068,537.91)                 |    | (985,689.25)               |
| Total Investment Account                             |                                                                                             | \$ | 42,097,219.45                  | \$ | 42,097,219.45              |
| Ending Cash Balance                                  |                                                                                             | \$ | 47,674,150.85                  | \$ | 44,349,206.80              |
| Enang Cash Balance                                   |                                                                                             | Ψ  | 77,077,100.00                  | Ψ  | 17,070,200.00              |