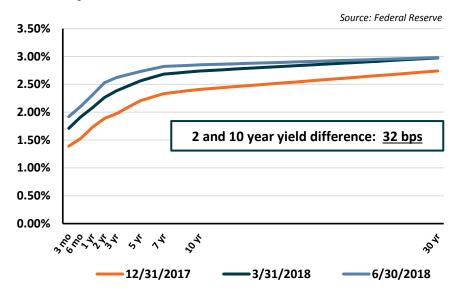

|  |  |  |  |  |
| ABS                   | 0%         | 0%         |  |  |  |  |  |
| CMBS                  | 0%         | 0%         |  |  |  |  |  |
| Short-Term            | 3%         | 0%         |  |  |  |  |  |

| PERFORMANCE                | :         |                  |            |
|----------------------------|-----------|------------------|------------|
| Tax-equivalent Performance | Portfolio | Target/Benchmark | Difference |
| YTD Booked<br>Income       | \$308,422 | \$272,958        | \$35,464   |
| QTD Total Return           | 0.30%     | 0.24%            | 0.06%      |
| YTD Total Return           | 0.27%     | 0.22%            | 0.05%      |
|                            |           |                  |            |

### Economic Outlook

### **Treasury Yield Curves**



### **10 Year Treasury Yields**



- 10-year Treasuries closed the second quarter at 2.85%, after a volatile first half 2018, where yields ranged from 2.41% to 3.11%
  - Overall yields remain higher on the year due to improved growth expectations from favorable tax policy changes, higher deficit spending, employment growth and from active Fed tightening
  - While growth expectations increased this year, geopolitical concerns and tariffs tempered a rise in rates during the second quarter
  - The yield curve remains flat and investors are not being compensated for taking term risk
    - o Difference between 2- and 10-year Treasury yields is now 32 basis points (bps), down from 47 bps at the end of Q1 and the lowest level since 2007
      - 10- to 30-year yield difference is 13 bps, down fr