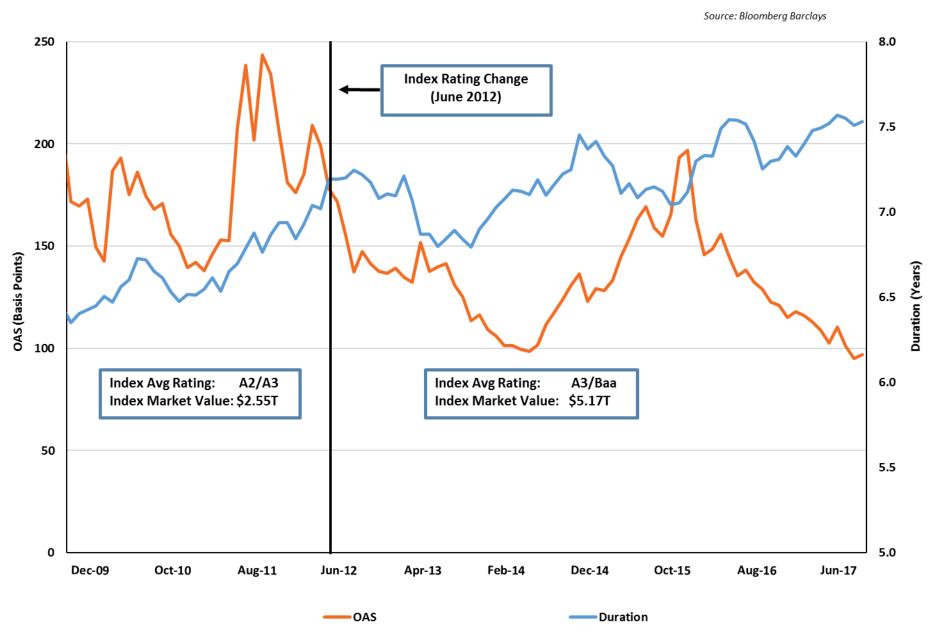

\$ 837,373.54     | \$   | 18,203.77   |
| WORKERS COMPENSATION Total |                                  | 5,631        | 847         | \$ 72,799,064.45  | \$   | 12,928.27   |
| Grand Total                |                                  | 17,951       | 1,329       | \$ 131,710,797.07 | \$   | 7,337.24    |





As of 11/30/2017



### Treasury Yields and Federal Reserve









Prime Advisors, Inc. | Page 2 of 13

Garden State Muni Joint Insurance Fund

### Market Indicators





#### 12/31/2016 11/30/2017 Difference US 2.43% 2.41% (0.02%)UK 1.24% 1.33% 0.09% Germany 0.21% 0.37% 0.16% 0.68% 0.68% **France** (0.00%)Italy 1.81% 1.73% (0.08%)1.38% 1.43% 0.05% Spain 0.04% 0.03% (0.01%)Japan Source: Federal Reserve, Bloomberg

### US Corporate Investment Grade Index Spread and Duration



### Maturity Schedule By Weighted Average Life



## Portfolio Changes

| Garden State Muni Joint Insurance Fund               | 12/31/2016 | 03/31/2017 | 06/30/2017 | 09/30/2017 | 11/30/2017 |
|------------------------------------------------------|------------|------------|------------|------------|------------|
| Treasury Yields                                      |            |            |            |            |            |
| 2 yr Treasury Yield                                  | 1.20%      | 1.26%      | 1.38%      | 1.48%      | 1.79%      |
| 5 yr Treasury Yield                                  | 1.92%      | 1.93%      | 1.88%      | 1.93%      | 2.14%      |
| 10 yr Treasury Yield                                 | 2.43%      | 2.39%      | 2.30%      | 2.33%      | 2.41%