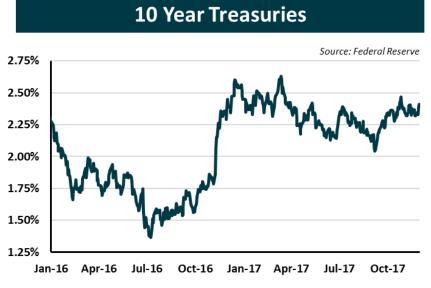

| \$ 4,914,400.21   | \$   | 11,728.88   |
| WORKERS COMPENSATION       | TOWNSHIP OF WARREN               | 65           | 11          | \$ 438,721.81     | \$   | 6,749.57    |
| WORKERS COMPENSATION       | TOWNSHIP OF WEST ORANGE          | 179          | 35          | \$ 3,420,014.59   | \$   | 19,106.23   |
| WORKERS COMPENSATION       | NEPTUNE TOWNSHIP                 | 46           | 22          | \$ 837,373.54     | \$   | 18,203.77   |
| WORKERS COMPENSATION Total |                                  | 5,631        | 847         | \$ 72,799,064.45  | \$   | 12,928.27   |
| Grand Total                |                                  | 17,951       | 1,329       | \$ 131,710,797.07 | \$   | 7,337.24    |





As of 11/30/2017



### Treasury Yields and Federal Reserve









Prime Advisors, Inc. | Page 2 of 13

Garden State Muni Joint Insurance Fund

### Market Indicators





#### 12/31/2016 11/30/2017 Difference US 2.43% 2.41% (0.02%)UK 1.24% 1.33% 0.09% Germany 0.21% 0.37% 0.16% 0.68% 0.68% **France** (0.00%)Italy 1.81% 1.73% (0.08%)1.38% 1.43% 0.05% Spain 0.04% 0.03% (0.01%)Japan Source: Federal Reserve, Bloomberg

### US Corporate Investment Grade Index Spread and Duration



### Maturity Schedule By Weighted Average Life



## Portfolio Changes

| Garden State Muni Joint Insurance Fund               | 12/31/2016 | 03/31/2017 | 06/30/2017 | 09/30/2017 | 11/30/2017 |
|------------------------------------------------------|------------|------------|------------|------------|------------|
| Treasury Yields                                      |