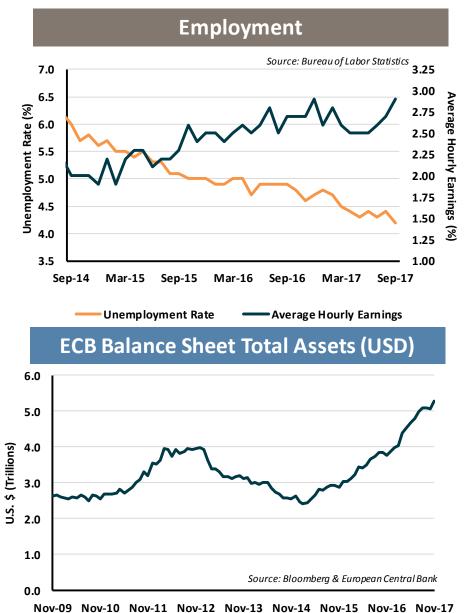

| 65           | 11          | \$ 438,721.81     | \$   | 6,749.57    |
| WORKERS COMPENSATION       | TOWNSHIP OF WEST ORANGE          | 179          | 35          | \$ 3,420,014.59   | \$   | 19,106.23   |
| WORKERS COMPENSATION       | NEPTUNE TOWNSHIP                 | 46           | 22          | \$ 837,373.54     | \$   | 18,203.77   |
| WORKERS COMPENSATION Total |                                  | 5,631        | 847         | \$ 72,799,064.45  | \$   | 12,928.27   |
| Grand Total                |                                  | 17,951       | 1,329       | \$ 131,710,797.07 | \$   | 7,337.24    |





As of 11/30/2017



### Treasury Yields and Federal Reserve









Prime Advisors, Inc. | Page 2 of 13

Garden State Muni Joint Insurance Fund

### Market Indicators





#### 12/31/2016 11/30/2017 Difference US 2.43% 2.41% (0.02%)UK 1.24% 1.33% 0.09% Germany 0.21% 0.37% 0.16% 0.68% 0.68% **France** (0.00%)Italy 1.81% 1.73% (0.08%)1.38% 1.43% 0.05% Spain 0.04% 0.03% (0.01%)Japan Source: Federal Reserve, Bloomberg

### US Corporate Investment Grade Index Spread and Duration



### Maturity Schedule By Weighted Average Life



## Portfolio Changes

| Garden State Muni Joint Insurance Fund               | 12/31/2016 | 03/31/2017 | 06/30/2017 | 09/30/2017 | 11/30/2017 |
|------------------------------------------------------|------------|------------|------------|------------|------------|
| Treasury Yields                                      |            |            |            |            |            |
| 2 yr Treasury Yield