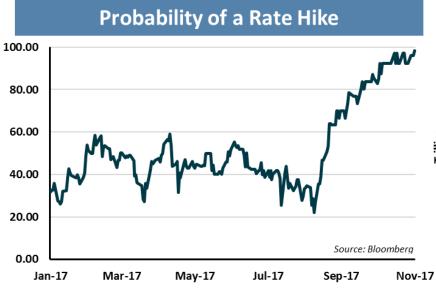

| \$ 4,914,400.21   | \$   | 11,728.88   |
| WORKERS COMPENSATION       | TOWNSHIP OF WARREN               | 65           | 11          | \$ 438,721.81     | \$   | 6,749.57    |
| WORKERS COMPENSATION       | TOWNSHIP OF WEST ORANGE          | 179          | 35          | \$ 3,420,014.59   | \$   | 19,106.23   |
| WORKERS COMPENSATION       | NEPTUNE TOWNSHIP                 | 46           | 22          | \$ 837,373.54     | \$   | 18,203.77   |
| WORKERS COMPENSATION Total |                                  | 5,631        | 847         | \$ 72,799,064.45  | \$   | 12,928.27   |
| Grand Total                |                                  | 17,951       | 1,329       | \$ 131,710,797.07 | \$   | 7,337.24    |





As of 11/30/2017



### Treasury Yields and Federal Reserve









Prime Advisors, Inc. | Page 2 of 13

Garden State Muni Joint Insurance Fund

### Market Indicators





#### 12/31/2016 11/30/2017 Difference US 2.43% 2.41% (0.02%)UK 1.24% 1.33% 0.09% Germany 0.21% 0.37% 0.16% 0.68% 0.68% **France** (0.00%)Italy 1.81% 1.73% (0.08%)1.38% 1.43% 0.05% Spain 0.04% 0.03% (0.01%)Japan Source: Federal Reserve, Bloomberg

### US Corporate Investment Grade Index Spread and Duration



### Maturity Schedule By Weighted Average Life



## Portfolio Changes

| Garden State Muni Joint Insurance Fund               | 12/31/2016 | 03/31/2017 | 06/30/2017 | 09/30/2017 | 11/30/2017 |
|------------------------------------------------------|------------|------------|------------|------------|------------|
| Treasury Yields                                      |