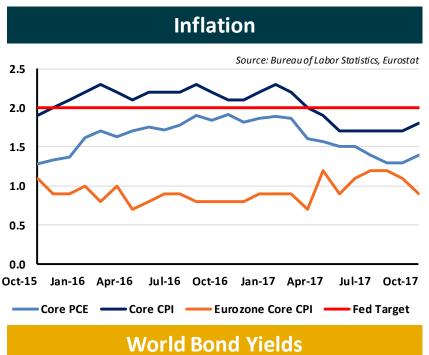

| 65           | 11          | \$ 438,721.81     | \$   | 6,749.57    |
| WORKERS COMPENSATION       | TOWNSHIP OF WEST ORANGE          | 179          | 35          | \$ 3,420,014.59   | \$   | 19,106.23   |
| WORKERS COMPENSATION       | NEPTUNE TOWNSHIP                 | 46           | 22          | \$ 837,373.54     | \$   | 18,203.77   |
| WORKERS COMPENSATION Total |                                  | 5,631        | 847         | \$ 72,799,064.45  | \$   | 12,928.27   |
| Grand Total                |                                  | 17,951       | 1,329       | \$ 131,710,797.07 | \$   | 7,337.24    |





As of 11/30/2017



### Treasury Yields and Federal Reserve









Prime Advisors, Inc. | Page 2 of 13

Garden State Muni Joint Insurance Fund

### Market Indicators





#### 12/31/2016 11/30/2017 Difference US 2.43% 2.41% (0.02%)UK 1.24% 1.33% 0.09% Germany 0.21% 0.37% 0.16% 0.68% 0.68% **France** (0.00%)Italy 1.81% 1.73% (0.08%)1.38% 1.43% 0.05% Spain 0.04% 0.03% (0.01%)Japan Source: Federal Reserve, Bloomberg

### US Corporate Investment Grade Index Spread and Duration



### Maturity Schedule By Weighted Average Life



## Portfolio Changes

| Garden State Muni Joint Insurance Fund               | 12/31/2016 | 03/31/2017 | 06/30/2017 | 09/30/2017 | 11/30/2017 |
|------------------------------------------------------|------------|------------|------------|------------|------------|
| Treasury Yields                                      |            |            |            |            |            |
| 2 yr Treasury Yield