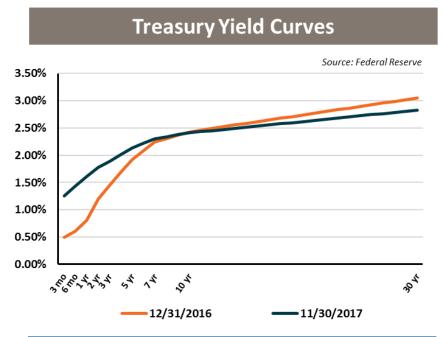

1          | \$ 4,914,400.21   | \$   | 11,728.88   |
| WORKERS COMPENSATION       | TOWNSHIP OF WARREN               | 65           | 11          | \$ 438,721.81     | \$   | 6,749.57    |
| WORKERS COMPENSATION       | TOWNSHIP OF WEST ORANGE          | 179          | 35          | \$ 3,420,014.59   | \$   | 19,106.23   |
| WORKERS COMPENSATION       | NEPTUNE TOWNSHIP                 | 46           | 22          | \$ 837,373.54     | \$   | 18,203.77   |
| WORKERS COMPENSATION Total |                                  | 5,631        | 847         | \$ 72,799,064.45  | \$   | 12,928.27   |
| Grand Total                |                                  | 17,951       | 1,329       | \$ 131,710,797.07 | \$   | 7,337.24    |





As of 11/30/2017



### Treasury Yields and Federal Reserve









Prime Advisors, Inc. | Page 2 of 13

Garden State Muni Joint Insurance Fund

### Market Indicators





#### 12/31/2016 11/30/2017 Difference US 2.43% 2.41% (0.02%)UK 1.24% 1.33% 0.09% Germany 0.21% 0.37% 0.16% 0.68% 0.68% **France** (0.00%)Italy 1.81% 1.73% (0.08%)1.38% 1.43% 0.05% Spain 0.04% 0.03% (0.01%)Japan Source: Federal Reserve, Bloomberg

### US Corporate Investment Grade Index Spread and Duration



### Maturity Schedule By Weighted Average Life



## Portfolio Changes

| Garden State Muni Joint Insurance Fund               | 12/31/2016 | 03/31/2017 | 06/30/2017 | 09/30/2017 | 11/30/2017 |
|------------------------------------------------------|------------|------------|------------|------------|------------|
| Treasury Yields                                      |