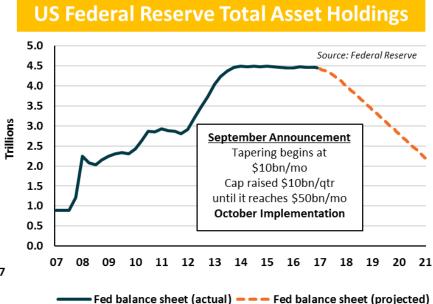

| \$ 4,914,400.21   | \$   | 11,728.88   |
| WORKERS COMPENSATION       | TOWNSHIP OF WARREN               | 65           | 11          | \$ 438,721.81     | \$   | 6,749.57    |
| WORKERS COMPENSATION       | TOWNSHIP OF WEST ORANGE          | 179          | 35          | \$ 3,420,014.59   | \$   | 19,106.23   |
| WORKERS COMPENSATION       | NEPTUNE TOWNSHIP                 | 46           | 22          | \$ 837,373.54     | \$   | 18,203.77   |
| WORKERS COMPENSATION Total |                                  | 5,631        | 847         | \$ 72,799,064.45  | \$   | 12,928.27   |
| Grand Total                |                                  | 17,951       | 1,329       | \$ 131,710,797.07 | \$   | 7,337.24    |





As of 11/30/2017



### Treasury Yields and Federal Reserve









Prime Advisors, Inc. | Page 2 of 13

Garden State Muni Joint Insurance Fund

### Market Indicators





#### 12/31/2016 11/30/2017 Difference US 2.43% 2.41% (0.02%)UK 1.24% 1.33% 0.09% Germany 0.21% 0.37% 0.16% 0.68% 0.68% **France** (0.00%)Italy 1.81% 1.73% (0.08%)1.38% 1.43% 0.05% Spain 0.04% 0.03% (0.01%)Japan Source: Federal Reserve, Bloomberg

### US Corporate Investment Grade Index Spread and Duration



### Maturity Schedule By Weighted Average Life



## Portfolio Changes

| Garden State Muni Joint Insurance Fund               | 12/31/2016 | 03/31/2017 | 06/30/2017 | 09/30/2017 | 11/30/2017 |
|------------------------------------------------------|------------|------------|------------|------------|------------|
| Treasury Yields                                      |