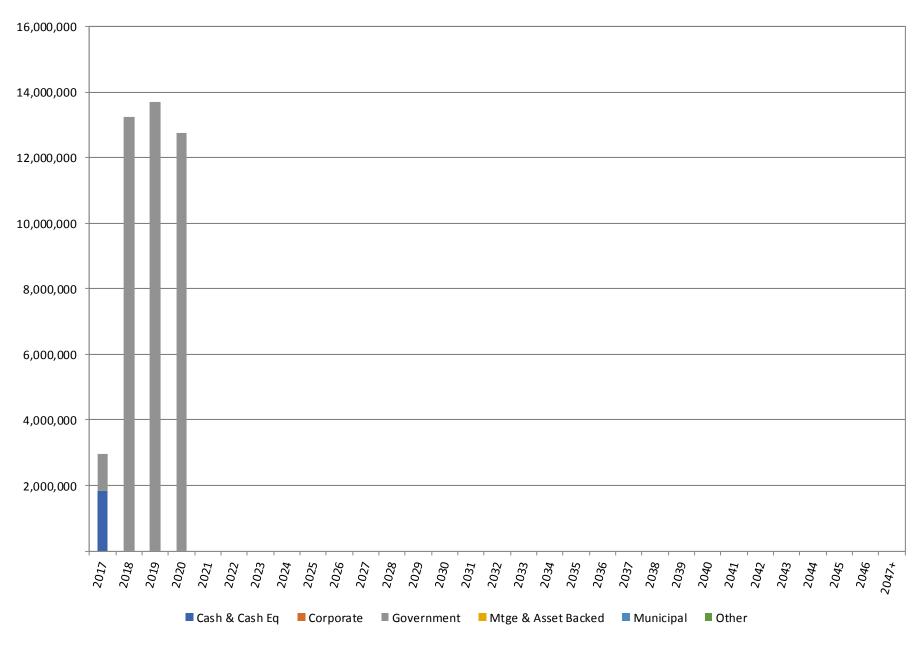

S COMPENSATION Total |                                  | 5,631        | 847         | \$ 72,799,064.45  | \$   | 12,928.27   |
| Grand Total                |                                  | 17,951       | 1,329       | \$ 131,710,797.07 | \$   | 7,337.24    |





As of 11/30/2017



### Treasury Yields and Federal Reserve









Prime Advisors, Inc. | Page 2 of 13

Garden State Muni Joint Insurance Fund

### Market Indicators





#### 12/31/2016 11/30/2017 Difference US 2.43% 2.41% (0.02%)UK 1.24% 1.33% 0.09% Germany 0.21% 0.37% 0.16% 0.68% 0.68% **France** (0.00%)Italy 1.81% 1.73% (0.08%)1.38% 1.43% 0.05% Spain 0.04% 0.03% (0.01%)Japan Source: Federal Reserve, Bloomberg

### US Corporate Investment Grade Index Spread and Duration



### Maturity Schedule By Weighted Average Life



## Portfolio Changes

| Garden State Muni Joint Insurance Fund               | 12/31/2016 | 03/31/2017 | 06/30/2017 | 09/30/2017 | 11/30/2017 |
|------------------------------------------------------|------------|------------|------------|------------|------------|
| Treasury Yields                                      |            |            |            |            |            |
| 2 yr Treasury Yield                                  | 1.20%      | 1.26%      | 1.38%      | 1.48%      | 1.79%      |
| 5 yr Treasury Yield                                  | 1.92%      | 1.93%      | 1.88%      | 1.93%      | 2.14%      |
| 10 yr Treasury Yield                                 | 2.43%      | 2.39%      | 2.30%      | 2.33%      | 2.41%      |
| Book Statistics